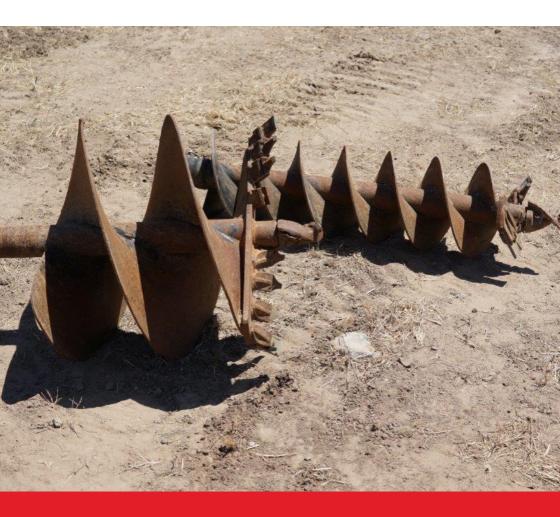

## EARTH AUGER AND SCREW PILE FACILITATION

Turchi earth auger can assist with the ability to drill up to 24 inches / 600mm in diameter. This drive auger can also be used to install screw piles. Turchi offer a range of drive units that can be used with earth augers. The head stock easily accepts alternate drivers also.