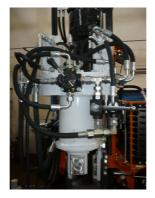

AND SCREW PILE FACILITATION

Turchi earth auger can assist with the ability to drill up to 24 inches / 600mm in diameter. This drive auger can also be used to install screw piles. Turchi offer a range of drive units that can be used with earth augers. The head stock easily accepts alternate drivers also.



# **SPECIFICATIONS**

## <u>T4</u>

| Torque Range   | daNm   | 3,840      |
|----------------|--------|------------|
|                | ft/lbs | 2,832      |
| Auger Diameter | mm     | 150 to 600 |
|                | inches | 6 to 24    |

## <u>T5</u>

| Torque Range   | daNm   | 4,420      |
|----------------|--------|------------|
|                | ft/lbs | 3,260      |
| Auger Diameter | mm     | 150 to 600 |
|                | inches | 6 to 24    |

### DRIVER UNITS



double





double

single