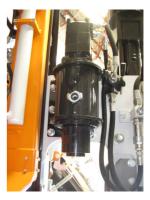

## EARTH AUGER AND SCREW PILE FACILITATION

Turchi earth auger can assist with the ability to drill up to 24 inches / 600mm in diameter. This drive auger can also be used to install screw piles. Turchi offer a range of drive units that can be used with earth augers. The head stock easily accepts alternate drivers also.

### DRIVER UNITS

double

double

single