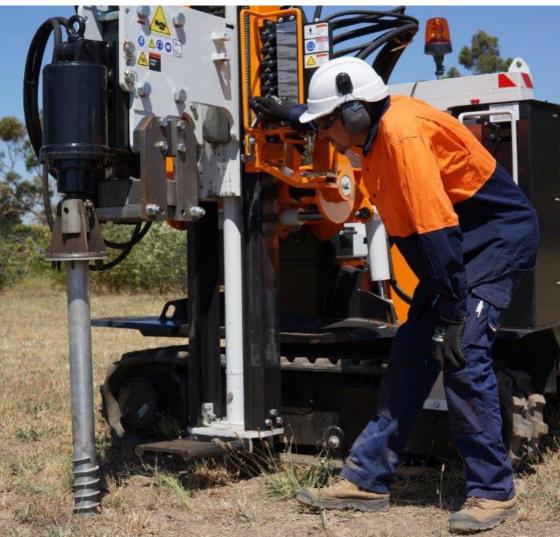

## EARTH AUGER AND SCREW PILE FACILITATION

Turchi earth auger can assist with the ability to drill up to 24 inches / 600mm in diameter. This drive auger can also be used to install screw piles. Turchi offer a range of drive units that can be used with earth augers. The head stock easily accepts alternate drivers also.