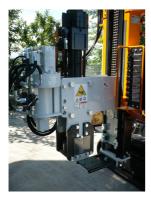

ARTH AUGER AND SCREW PILE FACILITATION

Turchi earth auger can assist with the ability to drill up to 24 inches / 600mm in diameter. This drive auger can also be used to install screw piles. Turchi offer a range of drive units that can be used with earth augers. The head stock easily accepts alternate drivers also.



# **SPECIFICATIONS**

## <u>T4</u>

| Torque Range   | daNm   | 3,840      |
|----------------|--------|------------|
|                | ft/lbs | 2,832      |
| Auger Diameter | mm     | 150 to 600 |
|                | inches | 6 to 24    |

## <u>T5</u>

| Torque Range   | daNm   | 4,420      |
|----------------|--------|------------|
|                | ft/lbs | 3,260      |
| Auger Diameter | mm     | 150 to 600 |
|                | inches | 6 to 24    |

### DRIVER UNITS



double





double

single