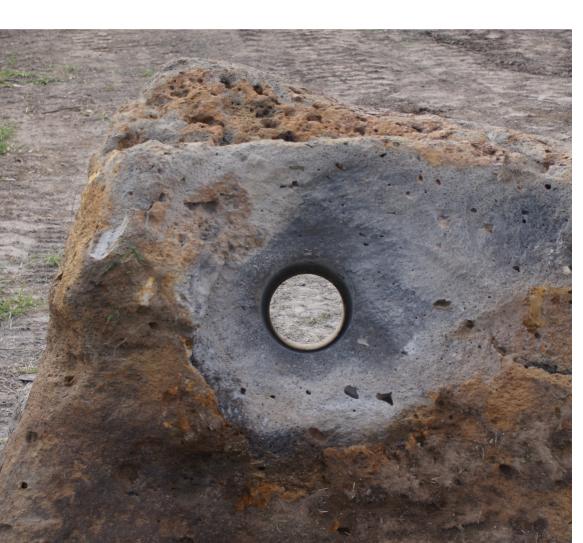

### DOWN THE HOLE HAMMER

The down the hole (DTH) hammer attachment can be used on a variety of solids such as rock, concrete and hard packed soils. With the DTH hammer attachment you can quickly and easily drill holes 3  $\frac{1}{2}$  inches to 8 inches in diameter. To a depth that the machine can accommodate a pile.