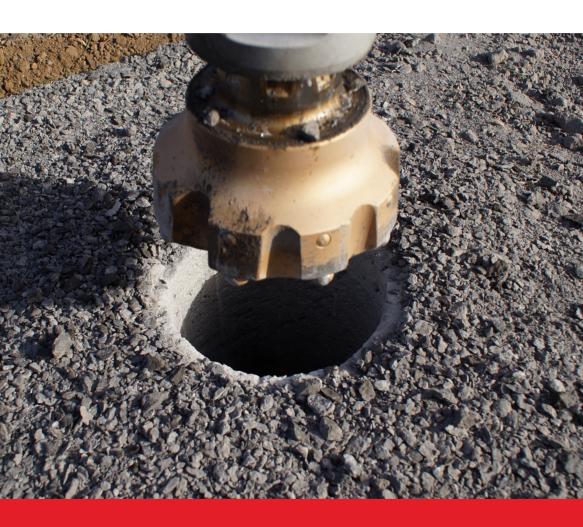

### DOWN THE HOLE HAMMER

The down the hole (DTH) hammer attachment can be used on a variety of solids such as rock, concrete and hard packed soils. With the DTH hammer attachment you can quickly and easily drill holes 3  $\frac{1}{2}$  inches to 8 inches in diameter. To a depth that the machine can accommodate a pile.