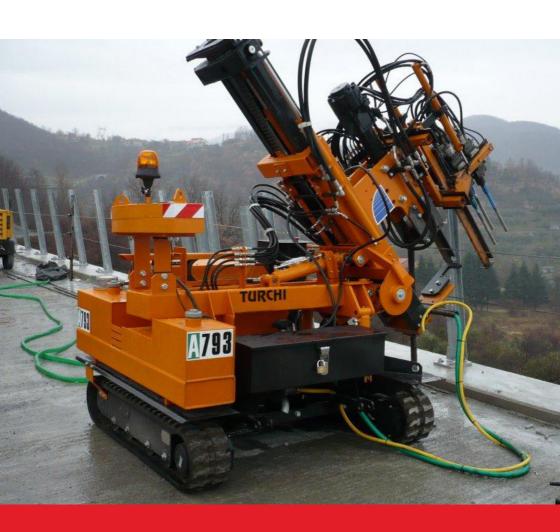

## 1-4 CORE DRILL

With the Turchi 4 core drill you can quickly and effectively install barrier posts onto concrete bridges and roadways. This drill can be adjusted to suit most applications, drilling with one through to four drills to drill the perfect drilling pattern to suit your posts. Perfect for those over structure posts that can be highly time consuming when all individually drilled and measured out.